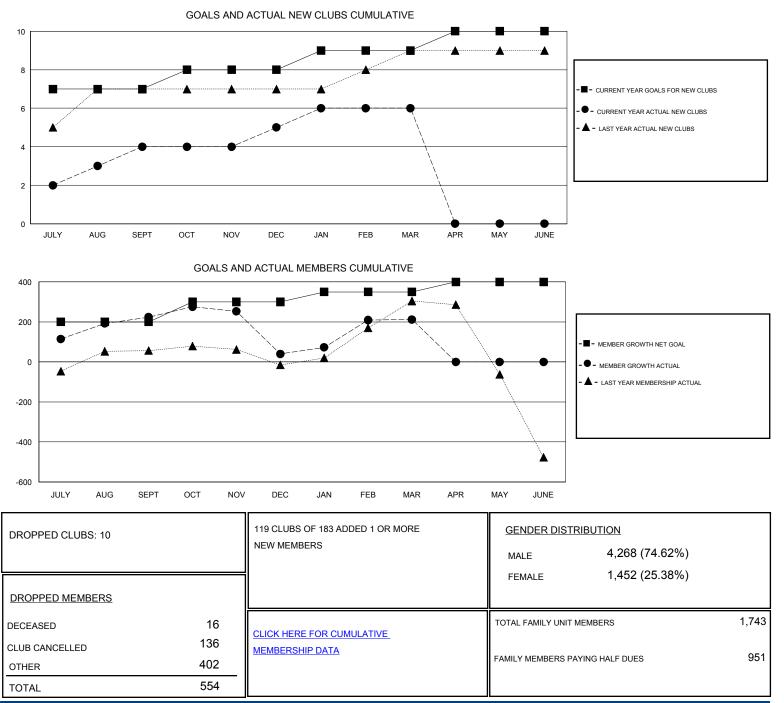

## District 324A1

Results as of: 3/31/2020

| GMT:                           | LOCATION INDIA |   |   |                                  |     |     | GMT CA |
|--------------------------------|----------------|---|---|----------------------------------|-----|-----|--------|
| Clubs<br>RESULTS FOR 2019-2020 |                |   |   | Members<br>RESULTS FOR 2019-2020 |     |     |        |
|                                |                |   |   |                                  |     |     |        |
| JULY/AUG/SEPT                  | 7              | 4 | 1 | JULY/AUG/SEPT                    | 200 | 369 | 133    |
| OCT/NOV/DEC                    | 1              | 1 | 7 | OCT/NOV/DEC                      | 100 | 159 | 336    |
| JAN/FEB/MAR                    | 1              | 1 | 2 | JAN/FEB/MAR                      | 50  | 293 | 85     |
| APR/MAY/JUNE                   | 1              | 0 | 0 | APR/MAY/JUNE                     | 50  | 0   | 0      |